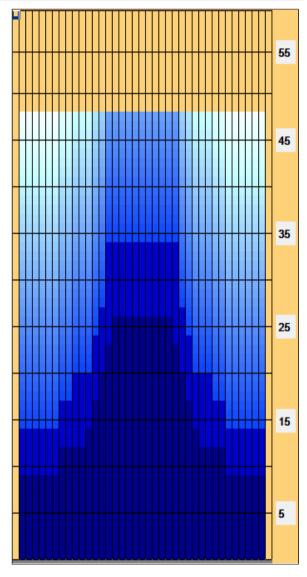

## **KLSS-Eiffel Tower**

Oil Pattern Distance: 48 Feet **Reverse Brush Drop:** 43 Feet Oil Per Board: 50 uL **Forward Oil Total:** 15.6 mL **Reverse Oil Total:** 10.35 mL **Volume Oil Total:** 25.95 mL Forward Boards Crossed: 312 Boards 207 Boards 519 Boards **Reverse Boards Crossed: Total Boards Crossed:** 

15

25 17.4

0

111 14.3

| >        | Designed for FLEX   EIFFEL TOWER - 2948   This pattern is the                   |
|----------|---------------------------------------------------------------------------------|
| longes   | st pattern in the Sport Series and is built in steps from the widest point      |
| until it | narrows towards the end. Ironically, there are 300 steps in the climb           |
| from g   | round level to the first level of the Eiffel Tower and to the roof is just over |
| 300 m    | eters – the question is, can you navigate the steps in this Sport               |
| patter   | n and reach the pinnacle 300 game?                                              |