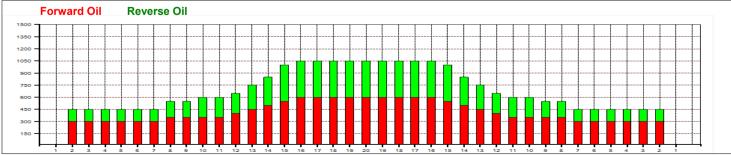

|   | Start | Stop | Loads  | Speed  | Crossed   | Start | End  | Feet | T.Oil |
|---|-------|------|--------|--------|-----------|-------|------|------|-------|
| 1 | 2L    | 2R   | 6      | 14     | 222       | 0.0   | 9.9  | 9.9  | 11100 |
| 2 | 8L    | 8R   | 1      | 18     | 25        | 9.9   | 12.4 | 2.5  | 1250  |
| 3 | 12L   | 12R  | 1      | 18     | 17        | 12.4  | 14.9 | 2.5  | 850   |
| 4 | 13L   | 13R  | 1      | 18     | 15        | 14.9  | 17.4 | 2.5  | 750   |
| 5 | 14L   | 14R  | 1      | 22     | 13        | 17.4  | 20.5 | 3.1  | 650   |
| 6 | 15L   | 15R  | 1      | 22     | 11        | 20.5  | 23.6 | 3.1  | 550   |
| 7 | 16L   | 16R  | 1      | 22     | 9         | 23.6  | 26.7 | 3.1  | 450   |
| 8 | 2L    | 2R   | 0      | 22     | 0         | 26.7  | 41.0 | 14.3 | 0     |
|   |       |      |        |        |           |       |      |      |       |
|   | 2L    | 2R   | 0      | 30     | 0         | 41.0  | 48.0 | 7.0  | 0     |
|   |       |      |        |        |           | 41.0  | 48.0 | 7.0  | 0     |
|   | 2L    |      |        | 30     | 0<br>More | 41.0  | 48.0 | 7.0  | 0     |
| 9 |       |      | ard Re | everse |           |       |      | 7.0  | T.Oil |

| Item             | 3L-7L:18L-18R        | 8L-12L:18L-18R      | 13L-17L:18L-18R     | 18L-18R:17R-13R      | 18L-18R:12R-8R      | 18L-18R:7R-3R        |
|------------------|----------------------|---------------------|---------------------|----------------------|---------------------|----------------------|
| Description      | Outside Track:Middle | Middle Track:Middle | Inside Track:Middle | Mlddle: Inside Track | Middle:Middle Track | Middle:Outside Track |
| Track Zone Ratio | 2.33                 | 1.78                | 1.12                | 1.12                 | 1.78                | 2.33                 |